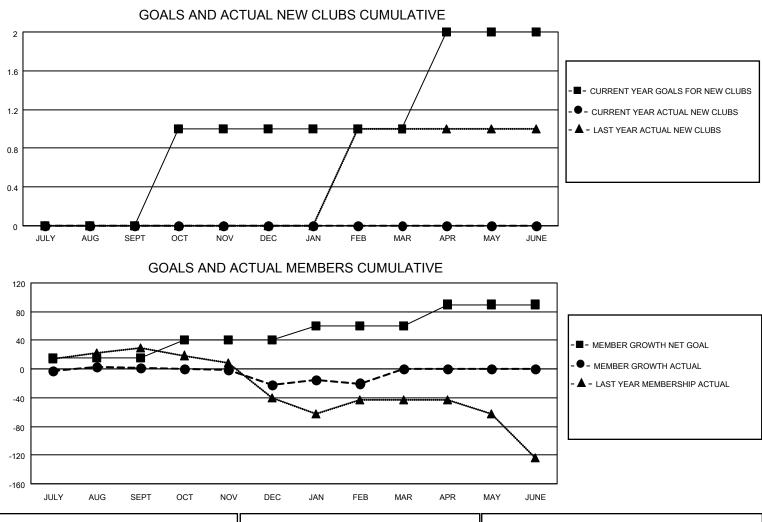

## LOCATION MISSISSIPPI

District 30 M

Results as of: 2/28/2021

| Clubs                 |               |           |               | Members               |                        |                         |                                                    |  |  |
|-----------------------|---------------|-----------|---------------|-----------------------|------------------------|-------------------------|----------------------------------------------------|--|--|
| RESULTS FOR 2020-2021 |               |           |               | RESULTS FOR 2020-2021 |                        |                         |                                                    |  |  |
| QUARTER               | NEW CLUB GOAL | NEW CLUBS | DROPPED CLUBS | QUARTER               | BER GROWTH NET<br>GOAL | MEMBER GROWTH<br>ACTUAL | DROPPED<br>MEMBERS ACTUAL<br>(including transfers) |  |  |
| JULY/AUG/SEPT         | 0             | 0         | 3             | JULY/AUG/SEPT         | 15                     | 19                      | 16                                                 |  |  |
| OCT/NOV/DEC           | 1             | 0         | 0             | OCT/NOV/DEC           | 25                     | 18                      | 39                                                 |  |  |
| JAN/FEB/MAR           | 0             | 0         | 0             | JAN/FEB/MAR           | 20                     | 16                      | 12                                                 |  |  |
| APR/MAY/JUNE          | 1             | 0         | 0             | APR/MAY/JUNE          | 30                     | 0                       | 0                                                  |  |  |